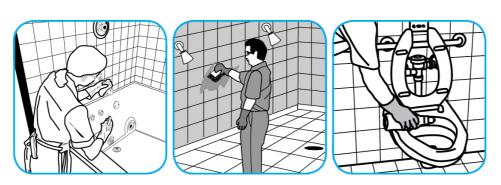

## Use Alpha-HP® Multi-Surface Disinfectant Cleaner to clean, disinfect and deodorize in one easy step.

Apply use-solution to hard, nonporous surfaces. Thoroughly wet surface with a cloth, mop, sponge, sprayer or by immersion. Allow to remain wet. Wipe dry or allow to air dry. See product label for complete directions.