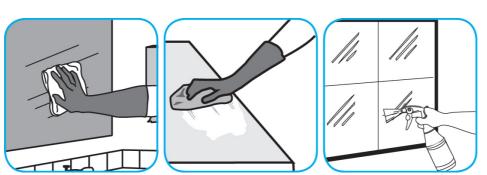

## Use Stride® Citrus SC Neutral Cleaner to clean floors and other hard surfaces.

Fill mop bucket, spray bottle or automatic scrubbing machine from dispenser. Apply to surfaces to be cleaned. For autoscrubber use, trail mop behind machine to pick up any excess solution. Allow to dry.