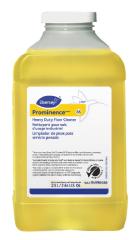

## **Application Procedures**

Use ProminenceTM/MC Heavy Duty Cleaner to remove soil from floors without dulling the appearance of the floor finish.

Dilute with cold water. For daily cleaning, use a spray bottle, mop and bucket or fill auto scrubber and use red pads. For Deep Scrubbing, fill auto scrubber and use green or blue pads. Pick up soil and excess cleaner with a tightly wrung out cleaning mop or cloth.