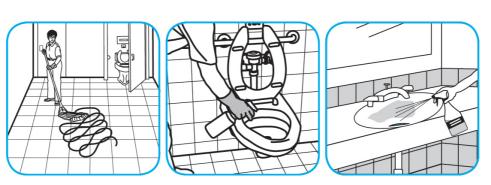

Use Crew® NA SC Non-Acid Bowl and Bathroom Disinfectant Cleaner to clean restroom toilets, sinks, floors and walls.

Apply use-solution to hard, nonporous surfaces. Thoroughly wet surface with a cloth, mop, sponge, sprayer or by immersion. Allow to remain wet for 10 minutes. Wipe dry or allow to air dry.