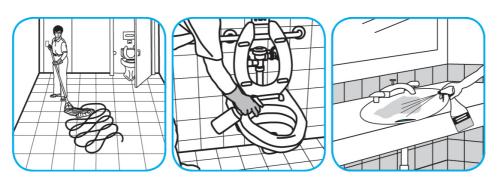

Use Crew® NA SC Non-Acid Bowl and Bathroom Disinfectant Cleaner to clean restroom toilets, sinks, floors and walls.

Apply use-solution to hard, nonporous surfaces. Thoroughly wet surface with a cloth, mop, sponge, sprayer or by immersion. Allow to remain wet for 10 minutes. Wipe dry or allow to air dry.

Use Crew® Non-Acid Bowl and Bathroom Disinfectant Cleaner to clean restroom toilets, sinks, floors and walls.

Apply use-solution to hard, nonporous surfaces. Thoroughly wet surface with a cloth, mop, sponge, sprayer or by immersion. Allow to remain wet for 10 minutes. Wipe dry or allow to air dry.