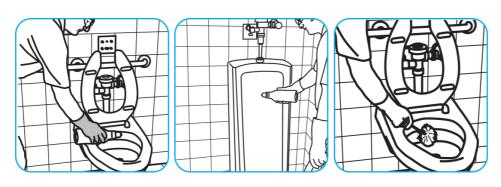

## **Application Procedures**

Use Crew Clinging Toilet Bowl Cleaner to clean and disinfect toilets and urinals.

Apply product to toilet bowl side or to urinal surfaces. Scrub entire unit, especially under the rim at water outlets. Wait one minute, then flush.