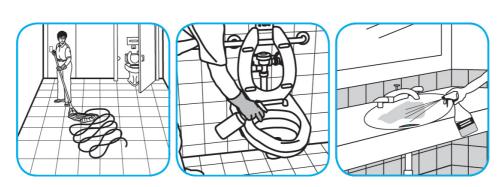

## **Application Procedures**

Use Crew Clinging Toilet Bowl Cleaner to clean and disinfect toilets and urinals.

Apply product to toilet bowl side or to urinal surfaces. Scrub entire unit, especially under the rim at water outlets. Wait one minute, then flush.

Use Crew® NA SC Non-Acid Bowl and Bathroom Disinfectant Cleaner to clean restroom toilets, sinks, floors and walls.

Apply use-solution to hard, nonporous surfaces. Thoroughly wet surface with a cloth, mop, sponge, sprayer or by immersion. Allow to remain wet for 10 minutes. Wipe dry or allow to air dry.

Use Crew® Non-Acid Bowl and Bathroom Disinfectant Cleaner to clean restroom toilets, sinks, floors and walls.

Apply use-solution to hard, nonporous surfaces. Thoroughly wet surface with a cloth, mop, sponge, sprayer or by immersion. Allow to remain wet for 10 minutes. Wipe dry or allow to air dry.