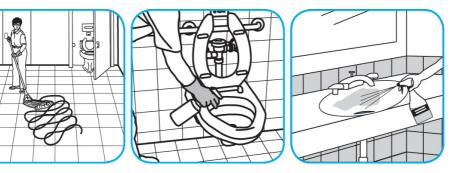

Use Crew® NA SC Non-Acid Bowl and Bathroom Disinfectant Cleaner to clean restroom toilets, sinks, floors and walls.

Apply use-solution to hard, nonporous surfaces. Thoroughly wet surface with a cloth, mop, sponge, sprayer or by immersion. Allow to remain wet for 10 minutes. Wipe dry or allow to air dry.