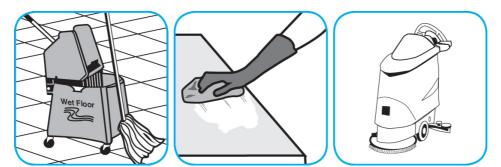

Fill mop bucket, spray bottle or automatic scrubbing machine from dispenser. Apply to surfaces to be cleaned. For auto scrubber use, trail mop behind machine to pick up any excess solution. Allow to dry.