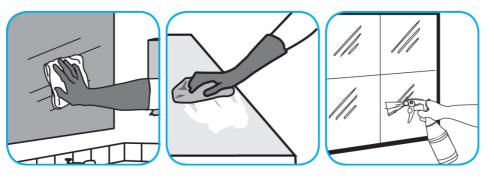

## **J-Fill® Application Procedures**

Use Glance® NA Glass and Multi-Purpose Cleaner Non-Ammoniated to clean mirror, chrome and glass surfaces.

Spray onto surface. Wipe with a clean cloth or towel.

Use Stride® Fragrance Free SC Neutral Cleaner to clean floors and other hard surfaces.