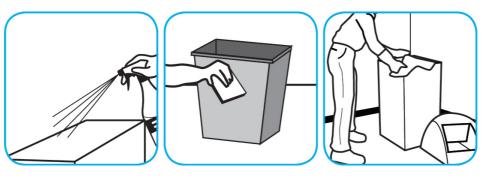

Use SpeedballTM/MC 2000 Heavy-Duty Spray Cleaner Concentrate to clean hard surfaces but not glass, aluminum, or water based paint.

Spray product on hard surfaces to be cleaned. Allow cleaner to penetrate and lift soils. Wipe with a clean cloth. Requires no rinsing.