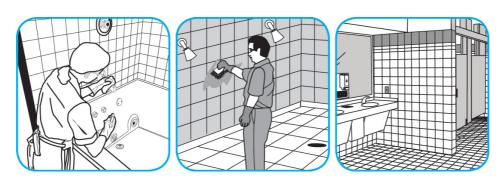

## Procedimientos de aplicación

Use Crew® Bathroom Cleaner and Scale Remover to remove soap scum and hard water deposits. Do not use on natural wood or marble.

Dilute with cold water. Dispense use-solution into trigger spray or flip top bottle as needed. Apply with a damp cloth or directly on surface to be cleaned. Loosen soil with rubbing action. Rinse with cold water.