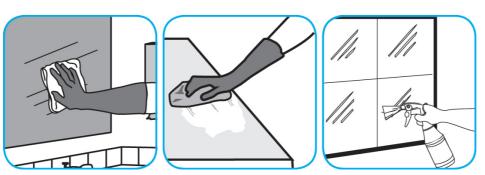

Use Glance® NA Glass and Multi-Purpose Cleaner to clean mirror, chrome and glass surfaces.

Spray onto surface. Wipe with a clean cloth or towel.

Use PERdiemTM/MC General Purpose Cleaner with Hydrogen Peroxide to clean hard surfaces as well as carpet.