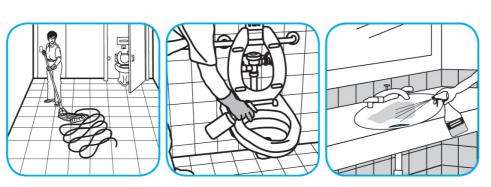

## Procedimientos de aplicación

Use Crew® Bathroom Cleaner and Scale Remover to remove soap scum and hard water deposits. Do not use on natural wood or marble.

Dilute with cold water. Dispense use-solution into trigger spray or flip top bottle as needed. Apply with a damp cloth or directly on surface to be cleaned. Loosen soil with rubbing action. Rinse with cold water.

Use Glance® NA Glass and Multi-Purpose Cleaner to clean mirror, chrome and glass surfaces.

Spray onto surface. Wipe with a clean cloth or towel.

Use PERdiemTM/MC General Purpose Cleaner with Hydrogen Peroxide to clean hard surfaces as well as carpet.

Fill mop bucket, spray bottle or automatic scrubbing machine from dispenser. Apply to surfaces to be cleaned. For use as a carpet spotter, prespray or extraction cleaner, apply to carpet, agitate and rinse with water. For autoscrubber use, trail mop behind machine to pick up any excess solution. Allow to dry.