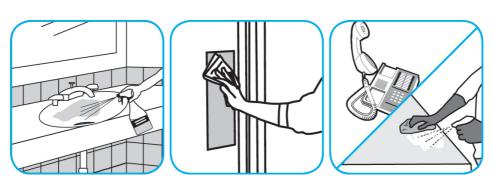

## **Application Procedures**

Use Glance® NA Glass and Multi-Purpose Cleaner Non-Ammoniated to clean mirror, chrome and glass surfaces.

Spray onto surface. Wipe with a clean cloth or towel.

Use Virex® II 256 One-Step Disinfectant Cleaner and Deodorant to clean restroom toilets, sinks, floors and walls.

Apply use-solution to hard, nonporous surfaces. Thoroughly wet surface with a cloth, mop, sponge, sprayer or by immersion. Allow to remain wet for 10 minutes. Wipe dry or allow to air dry.

Use ProminenceTM/MC Heavy Duty Cleaner to remove soil from floors without dulling the appearance of the floor finish.