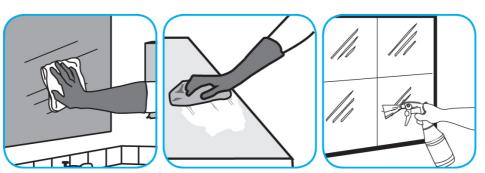

## **Application Procedures**

Use Glance® NA Glass and Multi-Purpose Cleaner Non-Ammoniated to clean mirror, chrome and glass surfaces.

Spray onto surface. Wipe with a clean cloth or towel.

Use Virex® II 256 One-Step Disinfectant Cleaner and Deodorant to clean restroom toilets, sinks, floors and walls.