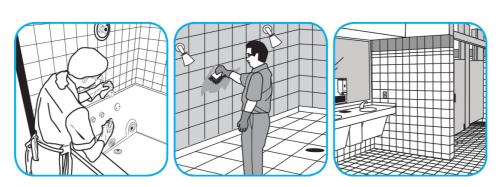

## **Application Procedures**

Use Glance® NA Glass and Multi-Purpose Cleaner Non-Ammoniated to clean mirror, chrome and glass surfaces.

Spray onto surface. Wipe with a clean cloth or towel.

Use Virex® II 256 One-Step Disinfectant Cleaner and Deodorant to clean restroom toilets, sinks, floors and walls.

Apply use-solution to hard, nonporous surfaces. Thoroughly wet surface with a cloth, mop, sponge, sprayer or by immersion. Allow to remain wet for 10 minutes. Wipe dry or allow to air dry.

Use ProminenceTM/MC Heavy Duty Cleaner to remove soil from floors without dulling the appearance of the floor finish.

Use Crew® Bathroom Cleaner and Scale Remover to remove soap scum and hard water deposits. Do not use on natural wood or marble.

Dilute with cold water. Dispense use-solution into trigger spray or flip top bottle as needed. Apply with a damp cloth or directly on surface to be cleaned. Loosen soil with rubbing action. Rinse with cold water.