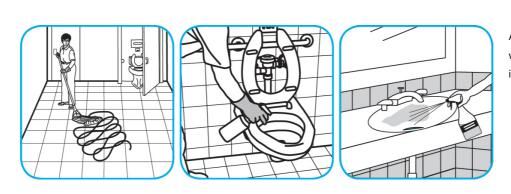

## **Application Procedures**

Use Virex® Plus One-Step Disinfectant Cleaner and Deodorant to clean restroom toilets, sinks, floors and walls.

Apply use-solution to hard, nonporous surfaces. Thoroughly wet surface with a cloth, mop, sponge, sprayer or by immersion. Allow to remain wet for 3 minutes. Wipe dry or allow to air dry.

Apply use-solution to hard, nonporous surfaces. Thoroughly wet surface with a cloth, mop, sponge, sprayer or by immersion. Wipe dry or allow to air dry.

Questions: 1-800-558-2332

Always wear personal protective equipment.