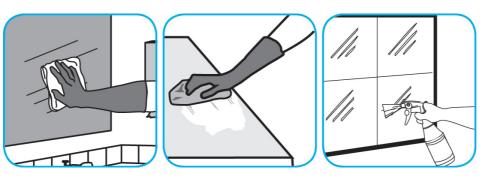

Use Glance® HC Glass and Multi-Surface Cleaner to clean mirrors, chrome and glass surfaces.

Spray onto surface. Wipe with a clean cloth or towel.

Use Crew® Multi-Purpose Restroom Cleaner to clean restroom toilets, sinks, floors and walls.