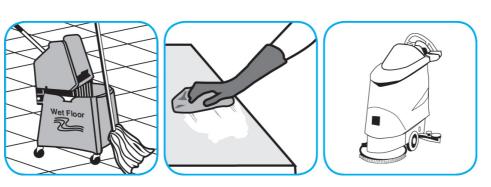

Use Stride® Citrus HC Neutral Cleaner to clean floors and other hard surfaces.

Fill mop bucket, spray bottle or automatic scrubbing machine from dispenser. Apply to surfaces to be cleaned. For auto scrubber use, trail mop behind machine to pick up any excess solution. Allow to dry.