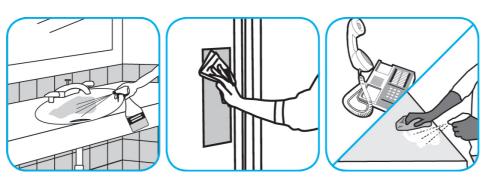

Use Glance® HC Glass and Multi-Surface Cleaner to clean mirrors, chrome and glass surfaces.

Spray onto surface. Wipe with a clean cloth or towel.

Use Crew® Multi-Purpose Restroom Cleaner to clean restroom toilets, sinks, floors and walls.