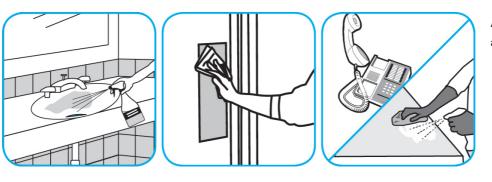

## **J-Fill® Application Procedures**

Use Oxivir® Five 16 Concentrate One Step Disinfectant Cleaner to clean and disinfect hard, non-porous surfaces.

Apply use solution. Let stand for 5 minutes. Wipe or allow to air dry.

Use Glance® HC Glass and Multi-Surface Cleaner to clean mirrors, chrome and glass surfaces.

Spray onto surface. Wipe with a clean cloth or towel.