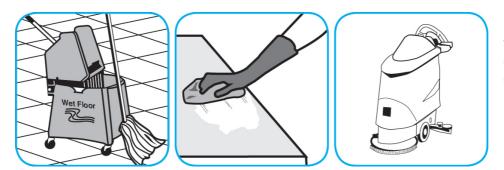

Use Stride® Citrus HC Neutral Cleaner to clean floors and other hard surfaces.

Fill mop bucket, spray bottle or automatic scrubbing machine from dispenser. Apply to surfaces to be cleaned. For auto scrubber use, trail mop behind machine to pick up any excess solution. Allow to dry.