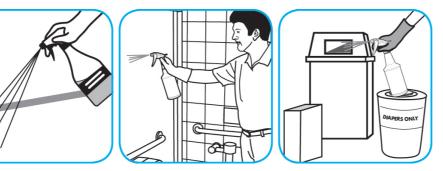

## Use BreakDownTM/MC Odor Eliminator Concentrate to treat malodors on carpet and hard surfaces.

For daily cleaning: use a spray bottle or mop and bucket to apply the use-solution to a surface, let the product dwell for best performance. For deodorizing: spray directly onto floors, urinals, toilets, trash receptacles and other surfaces. For use as a carpet spotter, apply to carpet, agitate and rinse with water. Do not spray into the air or use as an air freshener.