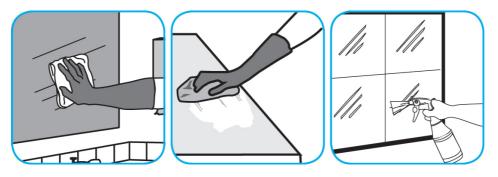

Use Glance® HC Glass and Multi-Surface Cleaner to clean mirrors, chrome and glass surfaces.

Spray onto surface. Wipe with a clean cloth or towel.