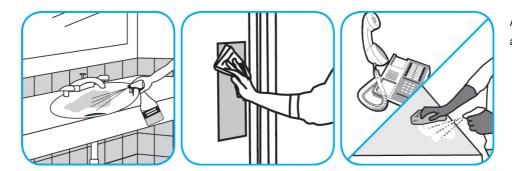

Use Oxivir® Five 16 Concentrate One Step Disinfectant Cleaner to clean and disinfect hard, non-porous surfaces.

Apply use solution. Let stand for 5 minutes. Wipe or allow to air dry.

Use Stride® Citrus SC Neutral Cleaner to clean floors and other hard surfaces.

## Use Spitfire® SC Power Cleaner to clean most heavily soiled, hard surfaces.

Spray onto hard surface. Allow to penetrate and lift soils. Wipe with a clean cloth. Requires no rinsing. Do not use on glass, aluminum and water-based paint.