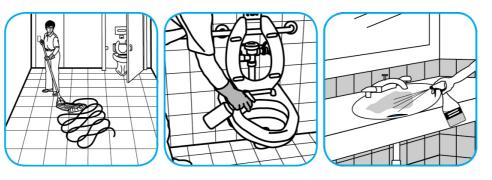

## **RTD**<sup>®</sup> **Application Procedures**

Use Crew® Restroom Floor and Surface SC Non-Acid Disinfectant Cleaner to clean restroom toilets, sinks, floors and walls.

Apply use-solution to hard, nonporous surfaces. Thoroughly wet surface with a cloth, mop, sponge, sprayer or by immersion. Allow to remain wet for 10 minutes. Wipe dry or allow to air dry.