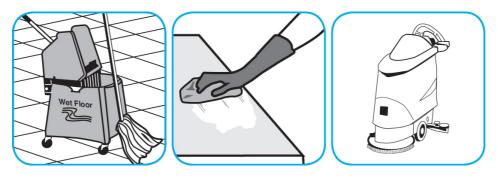

Fill mop bucket, spray bottle or automatic scrubbing machine from dispenser. Apply to surfaces to be cleaned. For auto scrubber use, trail mop behind machine to pick up any excess solution. Allow to dry.