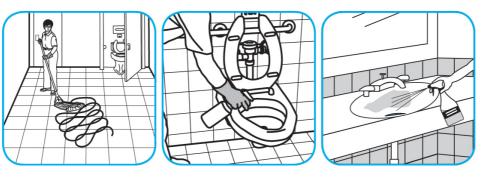

## **J-Fill® Application Procedures**

Use Crew® Restroom Floor and Surface SC Non-Acid Disinfectant Cleaner to clean restroom toilets, sinks, floors and walls.

Apply use-solution to hard, nonporous surfaces. Thoroughly wet surface with a cloth, mop, sponge, sprayer or by immersion. Allow to remain wet for 10 minutes. Wipe dry or allow to air dry.