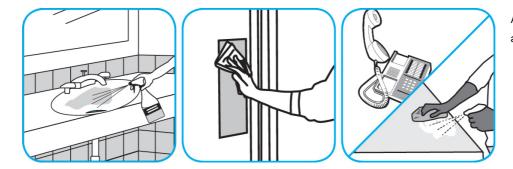

Use Oxivir® Five 16 Concentrate One Step Disinfectant Cleaner to clean and disinfect hard, non-porous surfaces.

Apply use solution. Let stand for 5 minutes. Wipe or allow to air dry.

Use Stride® Citrus HC Neutral Cleaner to clean floors and other hard surfaces.

Use Spitfire® SC Power Cleaner to clean most heavily soiled, hard surfaces.

Spray onto hard surface. Allow to penetrate and lift soils. Wipe with a clean cloth. Requires no rinsing. Do not use on glass, aluminum and water-based paint.