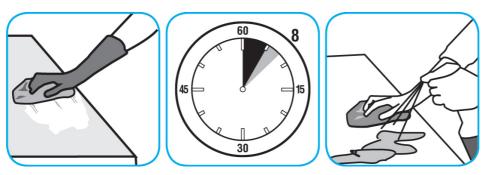

Use Spitfire® SC Power Cleaner to clean most heavily soiled, hard surfaces.

Spray onto hard surface. Allow to penetrate and lift soils. Wipe with a clean cloth. Requires no rinsing. Do not use on glass, aluminum and water-based paint.