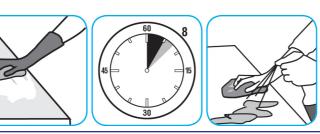

#### Use Spitfire® SC Power Cleaner to clean most heavily soiled, hard surfaces.

Spray onto hard surface. Allow to penetrate and lift soils. Wipe with a clean cloth. Requires no rinsing. Do not use on glass, aluminum and water-based paint.