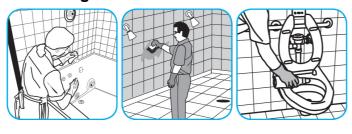

# Use Crew® Shower, Tub and Tile Cleaner to clean bathroom surfaces but not marble, resilient floors or galvanized metal.

Fill small bottle or bucket or use gun to apply a foam directly onto surfaces. Scrub with a soft brush, pad or cloth. Do not allow foam to dry. Rinse surfaces thoroughly.