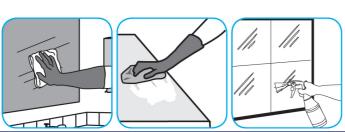

#### Use Glance® HC Glass and Multi-Surface Cleaner to clean mirrors, chrome and glass surfaces.

Spray onto surface. Wipe with a clean cloth or towel.