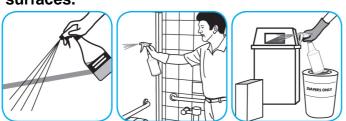

### Use Alpha-HP® Multi-Surface Disinfectant Cleaner to clean, disinfect and deodorize in one easy step.

Apply use-solution to hard, nonporous surfaces. Thoroughly wet surface with a cloth, mop, sponge, sprayer or by immersion. Allow to remain wet. Wipe dry or allow to air dry. See product label for complete directions.