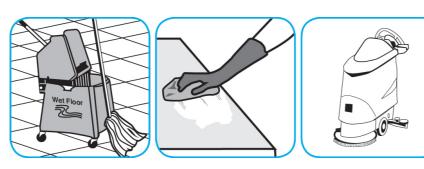

#### Use Stride® Citrus HC Neutral Cleaner to clean floors and other hard surfaces.

Fill mop bucket, spray bottle or automatic scrubbing machine from dispenser. Apply to surfaces to be cleaned. For auto scrubber use, trail mop behind machine to pick up any excess solution. Allow to dry.