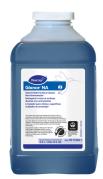

#### Use Virex® II 256 One-Step Disinfectant Cleaner and Deodorant to clean restroom toilets, sinks, floors and walls.

Apply use-solution to hard, nonporous surfaces. Thoroughly wet surface with a cloth, mop, sponge, sprayer or by immersion. Allow to remain wet for 10 minutes. Wipe dry or allow to air dry.