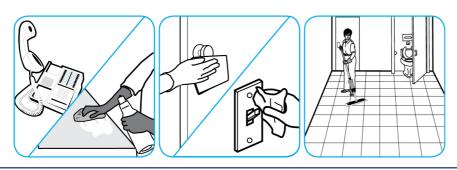

#### Use Alpha-HP® Multi-Surface Disinfectant Cleaner to clean, disinfect and deodorize in one easy step.

Apply use-solution to hard, nonporous surfaces. Thoroughly wet surface with a cloth, mop, sponge, sprayer or by immersion. Allow to remain wet. Wipe dry or allow to air dry. See product label for complete directions.