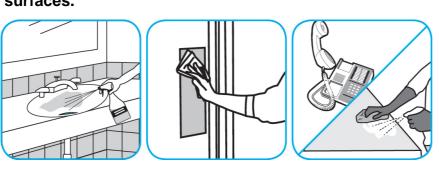

#### Use Virex® II 256 One-Step Disinfectant Cleaner and Deodorant to clean restroom toilets, sinks, floors and walls.

Apply use-solution to hard, nonporous surfaces. Thoroughly wet surface with a cloth, mop, sponge, sprayer or by immersion. Allow to remain wet for 10 minutes. Wipe dry or allow to air dry.