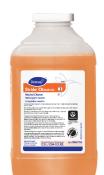

#### Use Stride® Citrus HC Neutral Cleaner to clean floors and other hard surfaces.

Fill mop bucket, spray bottle or automatic scrubbing machine from dispenser. Apply to surfaces to be cleaned. For auto scrubber use, trail mop behind machine to pick up any excess solution. Allow to dry.