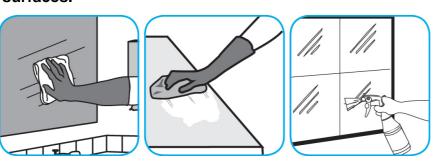

### Use Glance® NA Glass and Multi-Purpose Cleaner Non-Ammoniated to clean mirror, chrome and glass surfaces.

Spray onto surface. Wipe with a clean cloth or towel.

#### Use Alpha-HP® Multi-Surface Disinfectant Cleaner to clean, disinfect and deodorize in one easy step.

Apply use-solution to hard, nonporous surfaces. Thoroughly wet surface with a cloth, mop, sponge, sprayer or by immersion. Allow to remain wet. Wipe dry or allow to air dry. See product label for complete directions.