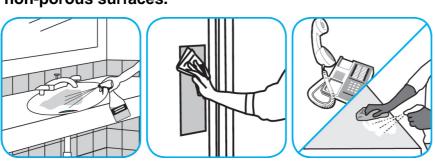

### Use Oxivir® Five 16 Concentrate One Step Disinfectant Cleaner to clean and disinfect hard, non-porous surfaces.

Apply use solution. Let stand for 5 minutes. Wipe or allow to air dry.