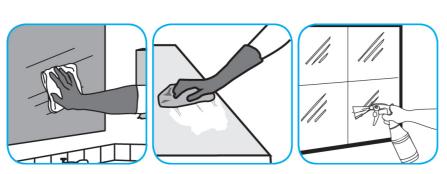

### Use Oxivir® Five 16 Concentrate One Step Disinfectant Cleaner to clean and disinfect hard, non-porous surfaces.

Apply use solution. Let stand for 5 minutes. Wipe or allow to air dry.

#### Use Alpha-HP® Multi-Surface Disinfectant Cleaner to clean, disinfect and deodorize in one easy step.

Apply use-solution to hard, nonporous surfaces. Thoroughly wet surface with a cloth, mop, sponge, sprayer or by immersion. Allow to remain wet. Wipe dry or allow to air dry. See product label for complete directions.

#### Use Glance® NA Glass and Multi-Purpose Cleaner to clean mirror, chrome and glass surfaces.

Spray onto surface. Wipe with a clean cloth or towel.