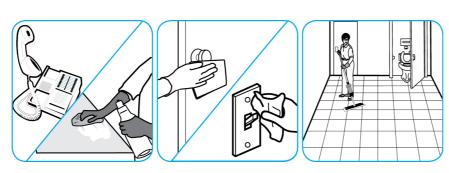

#### Use Alpha-HP® Multi-Surface Disinfectant Cleaner to clean, disinfect and deodorize in one easy step.

Apply use-solution to hard, nonporous surfaces. Thoroughly wet surface with a cloth, mop, sponge, sprayer or by immersion. Allow to remain wet. Wipe dry or allow to air dry. See product label for complete directions.