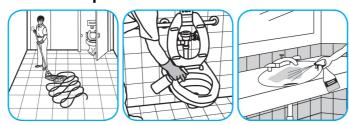

## Use Stride® Fragrance Free SC Neutral Cleaner to clean floors and other hard surfaces.

Fill mop bucket, spray bottle or automatic scrubbing machine from dispenser. Apply to surfaces to be cleaned. For auto scrubber use, trail mop behind machine to pick up any excess solution. Allow to dry.