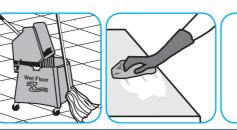

Spray onto surface. Wipe with a clean cloth or towel.

Use Oxivir® Plus Disinfectant Cleaner Concentrate to clean and disinfect hard, non-porous surfaces.

Apply use solution. Let stand for 5 minutes. Wipe or allow to air dry.