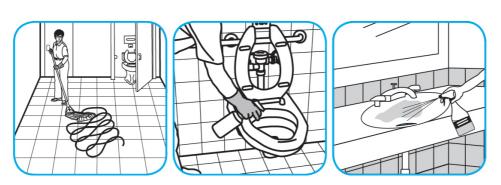

## **Application Procedures**

Use ProminenceTM/MC Heavy Duty Cleaner to remove soil from floors without dulling the appearance of the floor finish.

Dilute with cold water. For daily cleaning, use a spray bottle, mop and bucket or fill auto scrubber and use red pads. For Deep Scrubbing, fill auto scrubber and use green or blue pads. Pick up soil and excess cleaner with a tightly wrung out cleaning mop or cloth.

Use Glance® HC Glass and Multi-Surface Cleaner to clean mirrors, chrome and glass surfaces.

Spray onto surface. Wipe with a clean cloth or towel.

Use Oxivir® Plus Disinfectant Cleaner Concentrate to clean and disinfect hard, non-porous surfaces.

Apply use solution. Let stand for 5 minutes. Wipe or allow to air dry.

Use Crew® Restroom Floor and Surface SC Non-Acid Disinfectant Cleaner to clean restroom toilets, sinks, floors and walls.

Apply use-solution to hard, nonporous surfaces. Thoroughly wet surface with a cloth, mop, sponge, sprayer or by immersion. Allow to remain wet for 10 minutes. Wipe dry or allow to air dry.