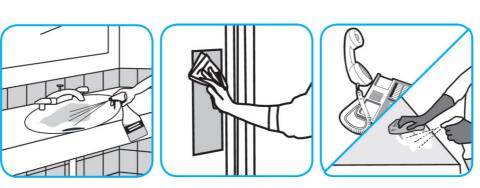

Apply use solution. Let stand for 5 minutes. Wipe or allow to air dry.

Use Crew® Restroom Floor and Surface SC Non-Acid Disinfectant Cleaner to clean restroom toilets, sinks, floors and walls.

Apply use-solution to hard, nonporous surfaces. Thoroughly wet surface with a cloth, mop, sponge, sprayer or by immersion. Allow to remain wet for 10 minutes. Wipe dry or allow to air dry.