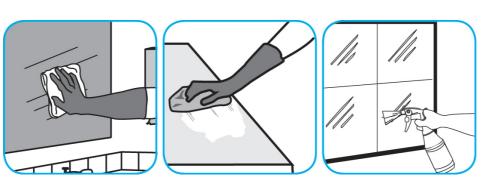

Use Glance® HC Glass and Multi-Surface Cleaner to clean mirrors, chrome and glass surfaces.

Spray onto surface. Wipe with a clean cloth or towel.

Use Oxivir® Plus Disinfectant Cleaner Concentrate to clean and disinfect hard, non-porous surfaces.