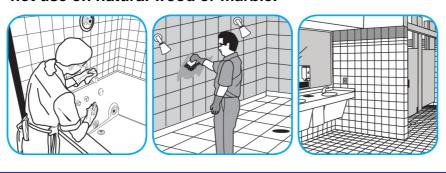

## Use Crew® Bathroom Cleaner and Scale Remover to remove soap scum and hard water deposits. Do not use on natural wood or marble.

Dilute with cold water. Dispense use-solution into trigger spray or flip top bottle as needed. Apply with a damp cloth or directly on surface to be cleaned. Loosen soil with rubbing action. Rinse with cold water.