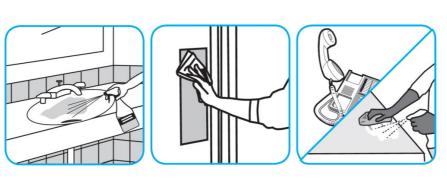

#### Use Oxivir® Plus Disinfectant Cleaner Concentrate to clean and disinfect hard, non-porous surfaces.

Apply use solution. Let stand for 5 minutes. Wipe or allow to air dry.

Questions: 1-800-558-2332

Always wear personal protective equipment.