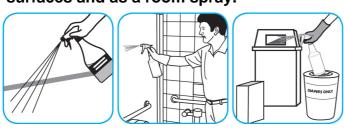

#### Use Good Sense® HC Liquid Air Freshener Green Apple to treat malodors on carpet, hard surfaces and as a room spray.

Spray into the air or onto surfaces where odors are noticeable.

Questions: 1-800-558-2332