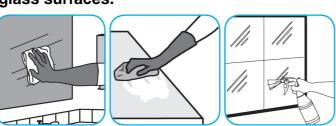

### Use Glance® NA Glass and Multi-Purpose Cleaner Non-Ammoniated to clean mirror, chrome and glass surfaces.

Spray onto surface. Wipe with a clean cloth or towel.