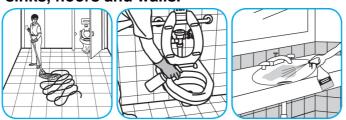

#### Use Virex® Plus One-Step Disinfectant Cleaner and Deodorant to clean restroom toilets, sinks, floors and walls.

Apply use-solution to hard, nonporous surfaces. Thoroughly wet surface with a cloth, mop, sponge, sprayer or by immersion. Allow to remain wet for 3 minutes. Wipe dry or allow to air dry.

### Use Crew® NA SC Non-Acid Bowl and Bathroom Disinfectant Cleaner to clean restroom toilets, sinks, floors and walls.

Apply use-solution to hard, nonporous surfaces. Thoroughly wet surface with a cloth, mop, sponge, sprayer or by immersion. Allow to remain wet for 10 minutes. Wipe dry or allow to air dry.