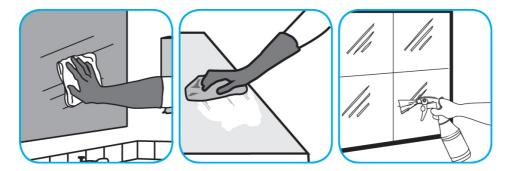

Use Oxivir® Plus Disinfectant Cleaner Concentrate to clean and disinfect hard, non-porous surfaces.

Apply use solution. Let stand for 5 minutes. Wipe or allow to air dry.

Use Glance® NA Glass and Multi-Purpose Cleaner to clean mirror, chrome and glass surfaces.

Spray onto surface. Wipe with a clean cloth or towel.