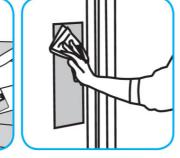

## **J-Fill® Application Procedures**



Use ProminenceTM/MC Heavy Duty Cleaner to remove soil from floors without dulling the appearance of the floor finish.



Dilute with cold water. For daily cleaning, use a spray bottle, mop and bucket or fill auto scrubber and use red pads. For Deep Scrubbing, fill auto scrubber and use green or blue pads. Pick up soil and excess cleaner with a tightly wrung out cleaning mop or cloth.



Use Crew® Restroom Floor and Surface SC Non-Acid Disinfectant Cleaner to clean restroom toilets, sinks, floors and walls.



Apply use-solution to hard, nonporous surfaces. Thoroughly wet surface with a cloth, mop, sponge, sprayer or by immersion. Allow to remain wet for 10 minutes. Wipe dry or allow to air dry.









Use Oxivir® Plus Disinfectant Cleaner Concentrate to clean and disinfect hard, non-porous surfaces.

Apply use solution. Let stand for 5 minutes. Wipe or allow to air dry.



Use Glance® NA Glass and Multi-Purpose Cleaner to clean mirror, chrome and glass surfaces.



Spray onto surface. Wipe with a clean cloth or towel.

## Questions: 1-800-558-2332

Always wear personal protective equipment.

© 2018 Diversey, Inc. All Rights Reserved. \*The hummingbird and wing shape logo is a trademark of Diversey, Inc.