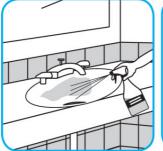

Use Oxivir® Plus Disinfectant Cleaner Concentrate to clean and disinfect hard, non-porous surfaces.

Apply use solution. Let stand for 5 minutes. Wipe or allow to air dry.

Use Glance® NA Glass and Multi-Purpose Cleaner to clean mirror, chrome and glass surfaces.