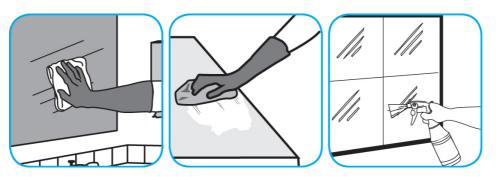

Use Glance® NA Glass and Multi-Purpose Cleaner to clean mirror, chrome and glass surfaces.

Spray onto surface. Wipe with a clean cloth or towel.