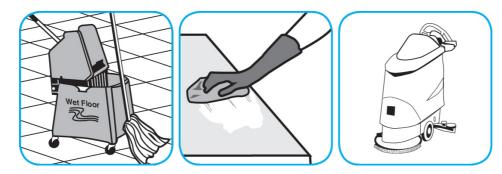

## Use Stride® Citrus HC Neutral Cleaner to clean floors and other hard surfaces.

Fill mop bucket, spray bottle or automatic scrubbing machine from dispenser. Apply to surfaces to be cleaned. For auto scrubber use, trail mop behind machine to pick up any excess solution. Allow to dry.