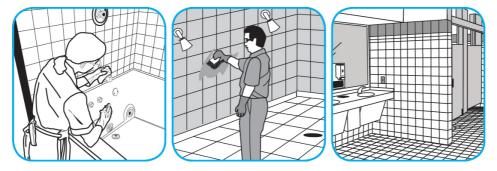

Use Crew® Bathroom Cleaner and Scale Remover to remove soap scum and hard water deposits. Do not use on natural wood or marble.

Dilute with cold water. Dispense use-solution into trigger spray or flip top bottle as needed. Apply with a damp cloth or directly on surface to be cleaned. Loosen soil with rubbing action. Rinse with cold water.

Use Glance® NA Glass and Multi-Purpose Cleaner to clean mirror, chrome and glass surfaces.

Spray onto surface. Wipe with a clean cloth or towel.

## Use Stride® Citrus HC Neutral Cleaner to clean floors and other hard surfaces.

Fill mop bucket, spray bottle or automatic scrubbing machine from dispenser. Apply to surfaces to be cleaned. For auto scrubber use, trail mop behind machine to pick up any excess solution. Allow to dry.