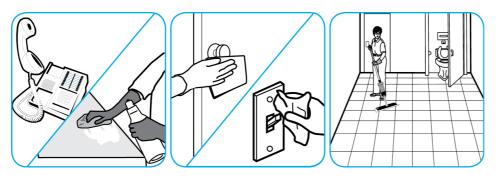

## J-Fill® Application Procedures

Use Alpha-HP® Multi-Surface Disinfectant Cleaner to clean, disinfect and deodorize in one easy step.

Apply use-solution to hard, nonporous surfaces. Thoroughly wet surface with a cloth, mop, sponge, sprayer or by immersion. Allow to remain wet. Wipe dry or allow to air dry. See product label for complete directions.

## Use Stride® Citrus HC Neutral Cleaner to clean floors and other hard surfaces.

Fill mop bucket, spray bottle or automatic scrubbing machine from dispenser. Apply to surfaces to be cleaned. For auto scrubber use, trail mop behind machine to pick up any excess solution. Allow to dry.