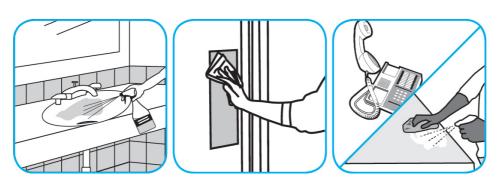

## **Application Procedures**

Use Oxivir® Five 16 Concentrate One Step Disinfectant Cleaner to clean and disinfect hard, non-porous surfaces.

Apply use solution. Let stand for 5 minutes. Wipe or allow to air dry.

Always wear personal protective equipment.