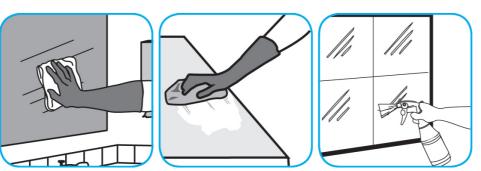

Use Glance® NA Glass and Multi-Purpose Cleaner Non-Ammoniated to clean mirror, chrome and glass surfaces.

Spray onto surface. Wipe with a clean cloth or towel.

Use ProminenceTM/MC Heavy Duty Cleaner to remove soil from floors without dulling the appearance of the floor finish.

Always wear personal protective equipment.