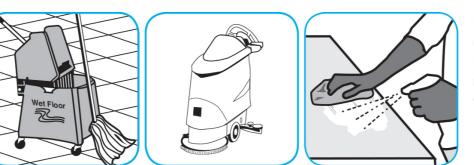

Use ProminenceTM/MC Heavy Duty Cleaner to remove soil from floors without dulling the appearance of the floor finish.

Dilute with cold water. For daily cleaning, use a spray bottle, mop and bucket or fill auto scrubber and use red pads. For Deep Scrubbing, fill auto scrubber and use green or blue pads. Pick up soil and excess cleaner with a tightly wrung out cleaning mop or cloth.