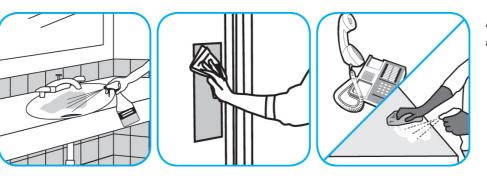

## **J-Fill® Application Procedures**

Use Oxivir® Five 16 Concentrate One Step Disinfectant Cleaner to clean and disinfect hard, non-porous surfaces.

Apply use solution. Let stand for 5 minutes. Wipe or allow to air dry.