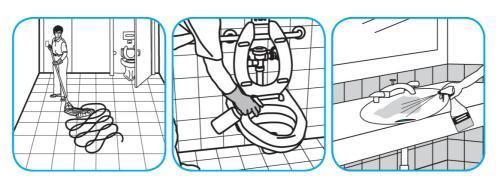

Use Crew® NA SC Non-Acid Bowl and Bathroom Disinfectant Cleaner to clean restroom toilets, sinks, floors and walls.

Apply use-solution to hard, nonporous surfaces. Thoroughly wet surface with a cloth, mop, sponge, sprayer or by immersion. Allow to remain wet for 10 minutes. Wipe dry or allow to air dry.