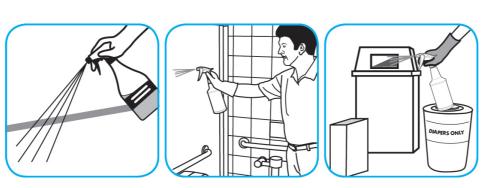

Spray into the air or onto surfaces where odors are noticeable.

Use Alpha-HP® Multi-Surface Cleaner to clean hard surfaces and carpet.

Spray onto surface. Wipe with a clean cloth or towel. For Carpet Spotting: Apply to carpet spot, agitate and rinse with water. For Prespray Cleaning: Apply product to area to be cleaned using a pressurized hand held sprayer. Extract thoroughly with water.