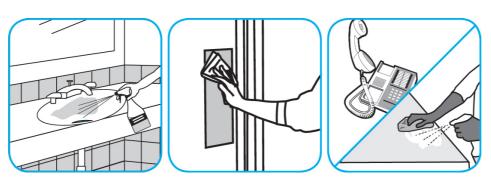

Use Oxivir® Five 16 Concentrate One Step Disinfectant Cleaner to clean and disinfect hard, non-porous surfaces.

Apply use solution. Let stand for 5 minutes. Wipe or allow to air dry.

Use Good Sense® HC Liquid Air Freshener Green Apple to treat malodors on carpet, hard surfaces and as a room spray.