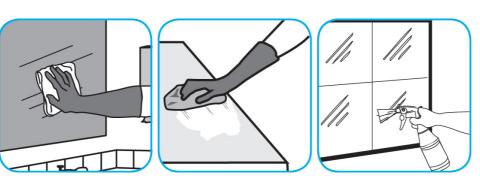

Use Glance® HC Glass and Multi-Surface Cleaner to clean mirrors, chrome and glass surfaces.

Spray onto surface. Wipe with a clean cloth or towel.

Use ProminenceTM/MC Heavy Duty Cleaner to remove soil from floors without dulling the appearance of the floor finish.