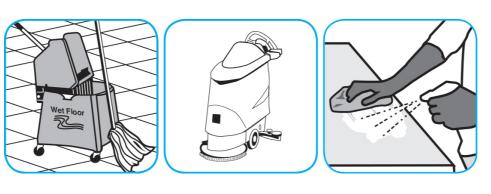

Use Glance® HC Glass and Multi-Surface Cleaner to clean mirrors, chrome and glass surfaces.

Spray onto surface. Wipe with a clean cloth or towel.

Use ProminenceTM/MC Heavy Duty Cleaner to remove soil from floors without dulling the appearance of the floor finish.

Dilute with cold water. For daily cleaning, use a spray bottle, mop and bucket or fill auto scrubber and use red pads. For Deep Scrubbing, fill auto scrubber and use green or blue pads. Pick up soil and excess cleaner with a tightly wrung out cleaning mop or cloth.