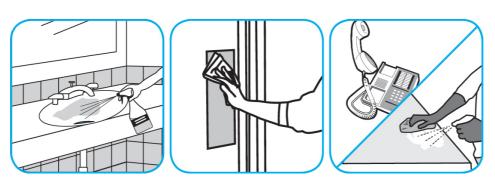

## **Application Procedures**

Use Virex® II 256 One-Step Disinfectant Cleaner and Deodorant to clean restroom toilets, sinks, floors and walls.

Apply use-solution to hard, nonporous surfaces. Thoroughly wet surface with a cloth, mop, sponge, sprayer or by immersion. Allow to remain wet for 10 minutes. Wipe dry or allow to air dry.

Use Crew® NA SC Non-Acid Bowl and Bathroom Disinfectant Cleaner to clean restroom toilets, sinks, floors and walls.

Apply use-solution to hard, nonporous surfaces. Thoroughly wet surface with a cloth, mop, sponge, sprayer or by immersion. Allow to remain wet for 10 minutes. Wipe dry or allow to air dry.

Use Glance® HC Glass and Multi-Surface Cleaner to clean mirrors, chrome and glass surfaces.

Spray onto surface. Wipe with a clean cloth or towel.

Use ProminenceTM/MC Heavy Duty Cleaner to remove soil from floors without dulling the appearance of the floor finish.