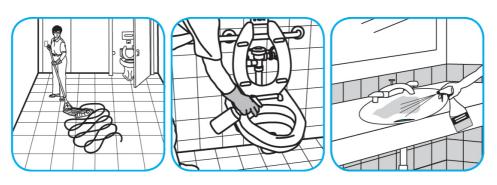

Use Crew® NA SC Non-Acid Bowl and Bathroom Disinfectant Cleaner to clean restroom toilets, sinks, floors and walls.

Apply use-solution to hard, nonporous surfaces. Thoroughly wet surface with a cloth, mop, sponge, sprayer or by immersion. Allow to remain wet for 10 minutes. Wipe dry or allow to air dry.

Use Glance® HC Glass and Multi-Surface Cleaner to clean mirrors, chrome and glass surfaces.

Spray onto surface. Wipe with a clean cloth or towel.

Use ProminenceTM/MC Heavy Duty Cleaner to remove soil from floors without dulling the appearance of the floor finish.

Dilute with cold water. For daily cleaning, use a spray bottle, mop and bucket or fill auto scrubber and use red pads. For Deep Scrubbing, fill auto scrubber and use green or blue pads. Pick up soil and excess cleaner with a tightly wrung out cleaning mop or cloth.