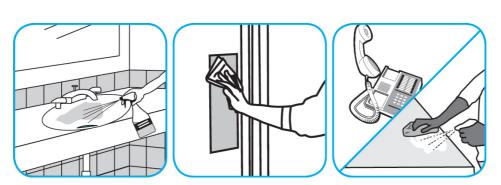

Use Virex® II 256 One-Step Disinfectant Cleaner and Deodorant to clean restroom toilets, sinks, floors and walls.

Apply use-solution to hard, nonporous surfaces. Thoroughly wet surface with a cloth, mop, sponge, sprayer or by immersion. Allow to remain wet for 10 minutes. Wipe dry or allow to air dry.