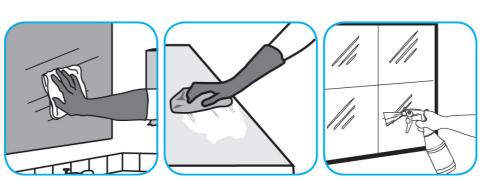

Use Glance® NA Glass and Multi-Purpose Cleaner Non-Ammoniated to clean mirror, chrome and glass surfaces.

Spray onto surface. Wipe with a clean cloth or towel.

Questions: 1-800-558-2332