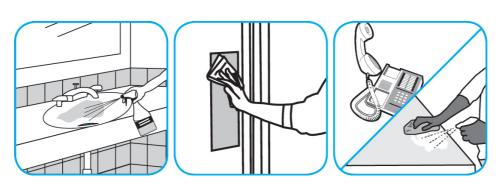

## **Application Procedures**

Use Virex® Plus One-Step Disinfectant Cleaner and Deodorant to clean restroom toilets, sinks, floors and walls.

Apply use-solution to hard, nonporous surfaces. Thoroughly wet surface with a cloth, mop, sponge, sprayer or by immersion. Allow to remain wet for 3 minutes. Wipe dry or allow to air dry.