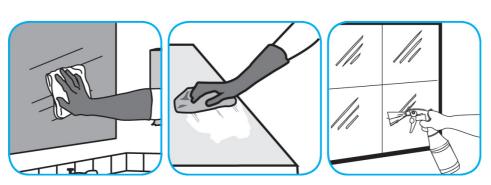

Use Glance® HC Glass and Multi-Surface Cleaner to clean mirrors, chrome and glass surfaces.

Spray onto surface. Wipe with a clean cloth or towel.

Questions: 1-800-558-2332

Always wear personal protective equipment.