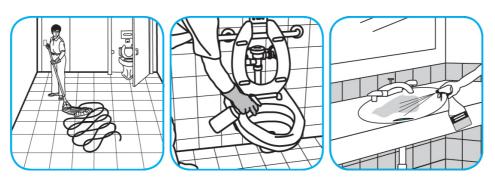

Use Crew® NA SC Non-Acid Bowl and Bathroom Disinfectant Cleaner to clean restroom toilets, sinks, floors and walls.

Apply use-solution to hard, nonporous surfaces. Thoroughly wet surface with a cloth, mop, sponge, sprayer or by immersion. Allow to remain wet for 10 minutes. Wipe dry or allow to air dry.