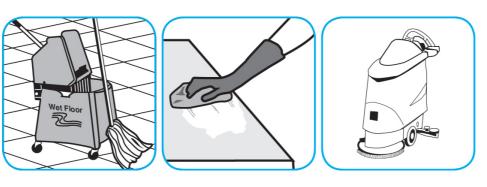

Use Stride® Citrus HC Neutral Cleaner to clean floors and other hard surfaces.

Fill mop bucket, spray bottle or automatic scrubbing machine from dispenser. Apply to surfaces to be cleaned. For auto scrubber use, trail mop behind machine to pick up any excess solution. Allow to dry.