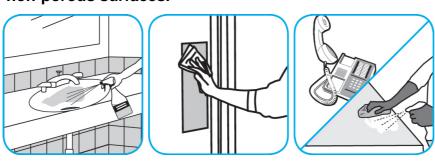

### **Application Procedures**

Use Oxivir® Five 16 Concentrate One Step Disinfectant Cleaner to clean and disinfect hard, non-porous surfaces.

Apply use solution. Let stand for 5 minutes. Wipe or allow to air dry.