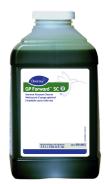

#### Use GP Forward® SC General Purpose Cleaner to clean any water-safe surface.

Fill mop bucket, spray bottle or automatic scrubbing machine from dispenser. Apply to surfaces to be cleaned. For auto scrubber use, trail mop behind machine to pick up any excess solution. Allow to dry.