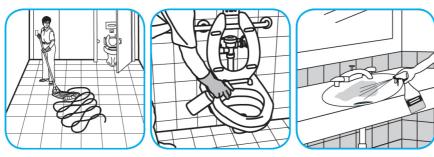

#### Use Crew® NA SC Non-Acid Bowl and Bathroom Disinfectant Cleaner to clean restroom toilets, sinks, floors and walls.

Apply use-solution to hard, nonporous surfaces. Thoroughly wet surface with a cloth, mop, sponge, sprayer or by immersion. Allow to remain wet for 10 minutes. Wipe dry or allow to air dry.