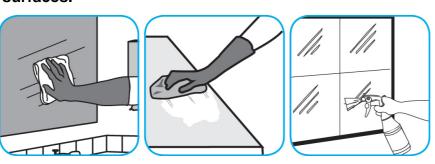

#### Use Glance® NA Glass and Multi-Purpose Cleaner Non-Ammoniated to clean mirror, chrome and glass surfaces.

Spray onto surface. Wipe with a clean cloth or towel.