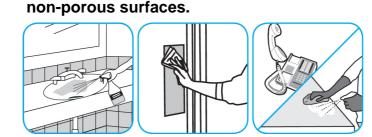

Use Oxivir® Five 16 Concentrate One Step Disinfectant Cleaner to clean and disinfect hard,

Use Crew® NA SC Non-Acid Bowl and Bathroom Disinfectant Cleaner to clean restroom toilets, sinks, floors and walls.

Apply use-solution to hard, nonporous surfaces. Thoroughly wet surface with a cloth, mop, sponge, sprayer or by immersion. Allow to remain wet for 10 minutes. Wipe dry or allow to air dry.

Use Virex® Plus One-Step Disinfectant Cleaner and Deodorant to clean restroom toilets, sinks, floors and walls.