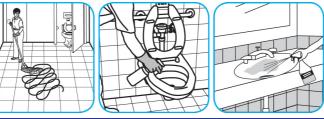

Use Oxivir® Five 16 Concentrate One Step Disinfectant Cleaner to clean and disinfect hard,

Use Crew® NA SC Non-Acid Bowl and Bathroom Disinfectant Cleaner to clean restroom toilets, sinks, floors and walls.

Apply use-solution to hard, nonporous surfaces. Thoroughly wet surface with a cloth, mop, sponge, sprayer or by immersion. Allow to remain wet for 10 minutes. Wipe dry or allow to air dry.

Use Virex® Plus One-Step Disinfectant Cleaner and Deodorant to clean restroom toilets, sinks, floors and walls.