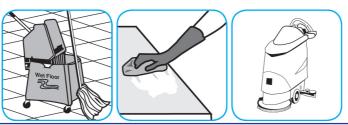

Fill mop bucket, spray bottle or automatic scrubbing machine from dispenser. Apply to surfaces to be cleaned. For auto scrubber use, trail mop behind machine to pick up any excess solution. Allow to dry.