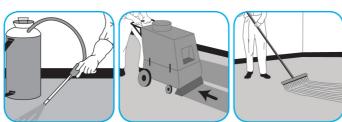

Use Extraction Rinse SC to flush out and remove detergent residues that cause resoiling.

 $\ensuremath{\mathsf{Extract}}$  carpet and groom with a clean carpet rake or stiff synthetic broom. Allow to

dry.