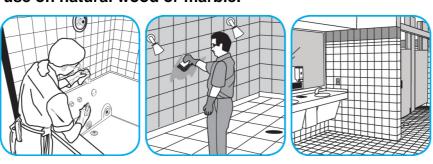

Use Crew® Bathroom Cleaner and Scale Remover to remove soap scum and hard water deposits. Do not use on natural wood or marble.

Dilute with cold water. Dispense use-solution into trigger spray or flip top bottle as needed. Apply with a damp cloth or directly on surface to be cleaned. Loosen soil with rubbing action. Rinse with cold water.