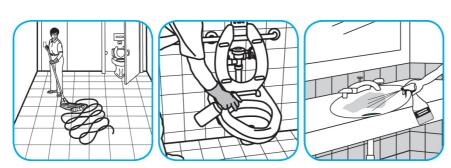

## **Application Procedures**

Use Crew® Multi-Purpose Restroom Cleaner to clean restroom toilets, sinks, floors and walls.

Apply use-solution to hard, nonporous surfaces. Thoroughly wet surface with a cloth, mop, sponge, sprayer or by immersion. Wipe dry or allow to air dry.