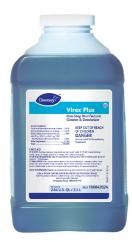

Use Virex® Plus One-Step Disinfectant Cleaner and Deodorant to clean restroom toilets, sinks, floors and walls.

Apply use-solution to hard, nonporous surfaces. Thoroughly wet surface with a cloth, mop, sponge, sprayer or by immersion. Allow to remain wet for 3 minutes. Wipe dry or allow to air dry.