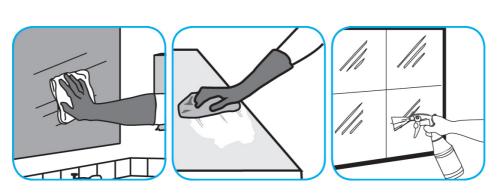

Use Glance® HC Glass and Multi-Surface Cleaner to clean mirrors, chrome and glass surfaces.

Spray onto surface. Wipe with a clean cloth or towel.

Questions: 1-800-558-2332

Always wear personal protective equipment.