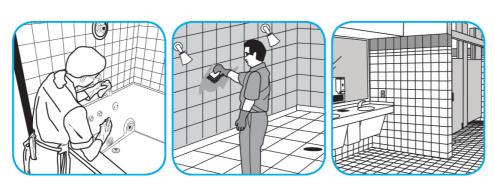

Use Virex® Plus One-Step Disinfectant Cleaner and Deodorant to clean restroom toilets, sinks, floors and walls.

Apply use-solution to hard, nonporous surfaces. Thoroughly wet surface with a cloth, mop, sponge, sprayer or by immersion. Allow to remain wet for 3 minutes. Wipe dry or allow to air dry.