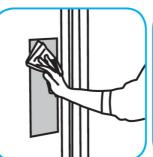

## **Application Procedures**

Use Crew® Bathroom Cleaner and Scale Remover to remove soap scum and hard water deposits. Do not use on natural wood or marble.

Dilute with cold water. Dispense use-solution into trigger spray or flip top bottle as needed. Apply with a damp cloth or directly on surface to be cleaned. Loosen soil with rubbing action. Rinse with cold water.