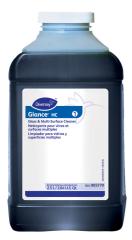

Use Glance® HC Glass and Multi-Surface Cleaner to clean mirrors, chrome and glass surfaces.

Spray onto surface. Wipe with a clean cloth or towel.

Questions: 1-800-558-2332

Always wear personal protective equipment.