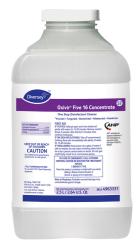

## **Application Procedures**

Use Oxivir® Five 16 Concentrate One Step Disinfectant Cleaner to clean and disinfect hard, non-porous surfaces.

Apply use solution. Let stand for 5 minutes. Wipe or allow to air dry.