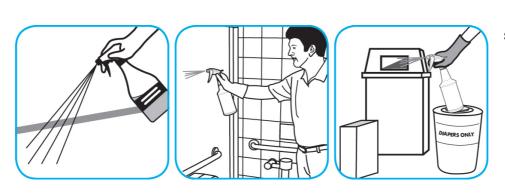

Use Good Sense® HC Liquid Air Freshener - Fresh to treat malodors on carpet, hard surfaces and as a room spray.

Spray into the air or onto surfaces where odors are noticeable.

Questions: 1-800-558-2332

Always wear personal protective equipment.