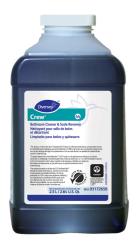

Use Crew® Bathroom Cleaner and Scale Remover to remove soap scum and hard water deposits. Do not use on natural wood or marble.

Dilute with cold water. Dispense use-solution into trigger spray or flip top bottle as needed. Apply with a damp cloth or directly on surface to be cleaned. Loosen soil with rubbing action. Rinse with cold water.