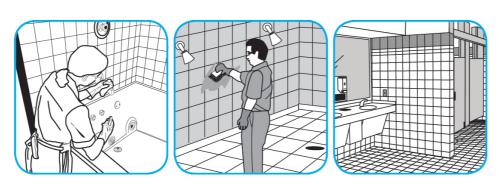

Use Crew® Bathroom Cleaner and Scale Remover to remove soap scum and hard water deposits. Do not use on natural wood or marble.

Dilute with cold water. Dispense use-solution into trigger spray or flip top bottle as needed. Apply with a damp cloth or directly on surface to be cleaned. Loosen soil with rubbing action. Rinse with cold water.

Always wear personal protective equipment.