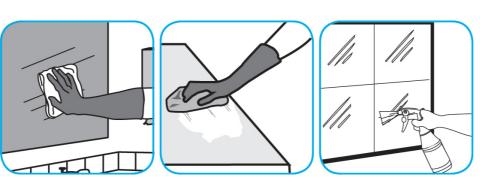

Use Glance® NA Glass and Multi-Purpose Cleaner to clean mirror, chrome and glass surfaces.

Spray onto surface. Wipe with a clean cloth or towel.

Use TempestTM/MC Solvent-Free Cleaner/Degreaser to clean most heavily soiled, hard surfaces.

Apply onto hard surface using spray bottle, mop/bucket or auto-scrubber. Allow to penetrate and lift soils. Pick up solution with clean cloth, mop, or auto-scrubber. Requires no rinsing.

Questions: 1-800-558-2332