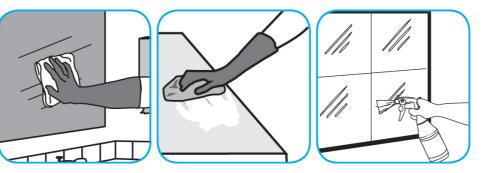

Use Glance® NA Glass and Multi-Purpose Cleaner Non-Ammoniated to clean mirror, chrome and glass surfaces.

Use Oxivir® Plus Disinfectant Cleaner Concentrate to clean and disinfect hard, non-porous surfaces.

Spray onto surface. Wipe with a clean cloth or towel.