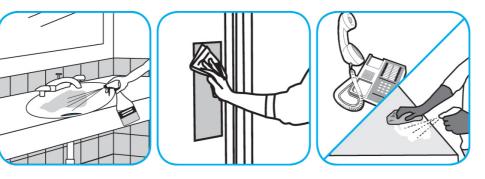

## **J-Fill® Application Procedures**

Use Virex® II 256 One-Step Disinfectant Cleaner and Deodorant to clean restroom toilets, sinks, floors and walls.

Apply use-solution to hard, nonporous surfaces. Thoroughly wet surface with a cloth, mop, sponge, sprayer or by immersion. Allow to remain wet for 10 minutes. Wipe dry or allow to air dry.