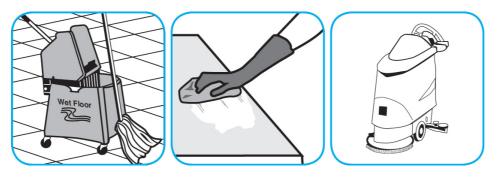

Fill mop bucket, spray bottle or automatic scrubbing machine from dispenser. Apply to surfaces to be cleaned. For auto scrubber use, trail mop behind machine to pick up any excess solution. Allow to dry.