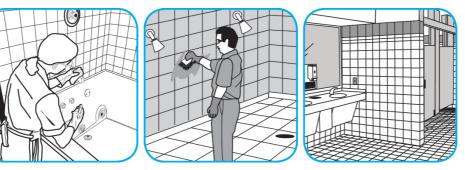

## **J-Fill® Application Procedures**

Use Virex® II 256 One-Step Disinfectant Cleaner and Deodorant to clean restroom toilets, sinks, floors and walls.

Apply use-solution to hard, nonporous surfaces. Thoroughly wet surface with a cloth, mop, sponge, sprayer or by immersion. Allow to remain wet for 10 minutes. Wipe dry or allow to air dry.