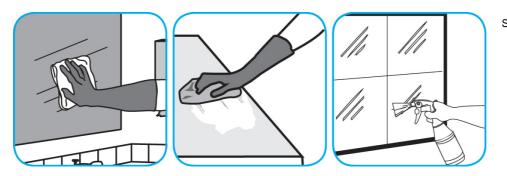

Use Glance® NA Glass and Multi-Purpose Cleaner Non-Ammoniated to clean mirror, chrome and glass surfaces.

Spray onto surface. Wipe with a clean cloth or towel.

Use Stride® Citrus HC Neutral Cleaner to clean floors and other hard surfaces.