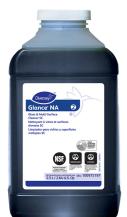

Use Glance® NA Glass and Multi-Purpose Cleaner to clean mirror, chrome and glass surfaces.

Spray onto surface. Wipe with a clean cloth or towel.

Questions: 1-800-558-2332

Always wear personal protective equipment.