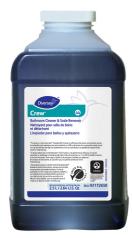

Use Crew® Bathroom Cleaner and Scale Remover to remove soap scum and hard water deposits. Do not use on natural wood or marble.

Dilute with cold water. Dispense use-solution into trigger spray or flip top bottle as needed. Apply with a damp cloth or directly on surface to be cleaned. Loosen soil with rubbing action. Rinse with cold water.