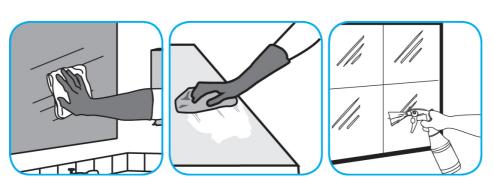

Use Crew® Bathroom Cleaner and Scale Remover to remove soap scum and hard water deposits. Do not use on natural wood or marble.

Dilute with cold water. Dispense use-solution into trigger spray or flip top bottle as needed. Apply with a damp cloth or directly on surface to be cleaned. Loosen soil with rubbing action. Rinse with cold water.

Use Glance® NA Glass and Multi-Purpose Cleaner to clean mirror, chrome and glass surfaces.

Spray onto surface. Wipe with a clean cloth or towel.

Questions: 1-800-558-2332

Always wear personal protective equipment.