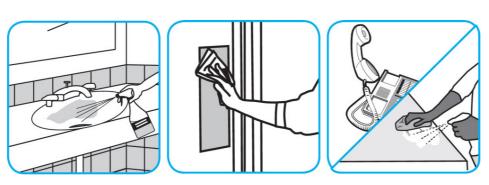

Use Crew® Bathroom Cleaner and Scale Remover to remove soap scum and hard water deposits. Do not use on natural wood or marble.

Dilute with cold water. Dispense use-solution into trigger spray or flip top bottle as needed. Apply with a damp cloth or directly on surface to be cleaned. Loosen soil with rubbing action. Rinse with cold water.

Use Glance® NA Glass and Multi-Purpose Cleaner to clean mirror, chrome and glass surfaces.

Spray onto surface. Wipe with a clean cloth or towel.

Questions: 1-800-558-2332

Always wear personal protective equipment.