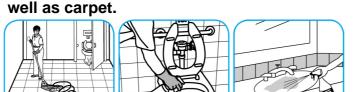

## Use Oxivir® Plus Disinfectant Cleaner Concentrate to clean and disinfect hard, non-porous surfaces.

Use PERdiemTM/MC General Purpose Cleaner with Hydrogen Peroxide to clean hard surfaces as

Apply use solution. Let stand for 5 minutes. Wipe orallow to air dry.

Fill mop bucket, spray bottle or automatic scrubbing machine from dispenser. Apply to surfaces to be cleaned. For use as a carpet spotter, prespray or extraction cleaner, apply to carpet, agitate and rinse with water. For autoscrubber use, trail mop behind machine to pick up any excess solution. Allow to dry.

## Use Stride® Citrus SC Neutral Cleaner to clean floors and other hard surfaces.

Fill mop bucket, spray bottle or automatic scrubbing machine from dispenser. Apply to surfaces to be cleaned. For autoscrubber use, trail mop behind machine to pick up any excess solution. Allow to dry.

Fill mop bucket, spray bottle or automatic scrubbing machine from dispenser. Apply to surfaces to be cleaned. For autoscrubber use, trail mop behind machine to pick up any excess solution. Allow to dry.