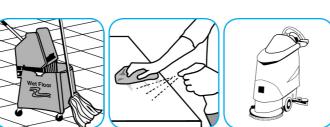

Use Extraction Rinse SC to flush out and remove detergent residues that cause resoiling.

To clean floors, apply by mop or brush and scrub. Rinse thoroughly with hot water. Wear long rubber gloves for manual cleaning. To clean equipment, soak parts. Use brush or sponge as necessary. Rinse.

Extract carpet and groom with a clean carpet rake or stiff synthetic broom. Allow to

Questions: 1-800-558-2332

Toujours porter un équipement de protection individuel.