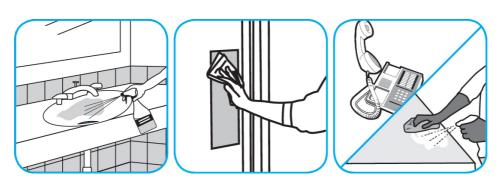

## **Application Procedures**

Use Virex® II 256 One-Step Disinfectant Cleaner and Deodorant to clean restroom toilets, sinks, floors and walls.

Apply use-solution to hard, nonporous surfaces. Thoroughly wet surface with a cloth, mop, sponge, sprayer or by immersion. Allow to remain wet for 10 minutes. Wipe dry or allow to air dry.