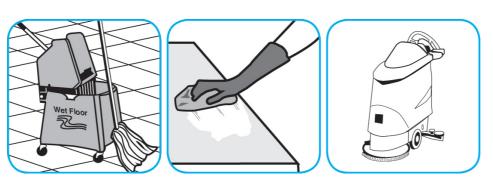

Use Stride® Citrus HC Neutral Cleaner to clean floors and other hard surfaces.

Fill mop bucket, spray bottle or automatic scrubbing machine from dispenser. Apply to surfaces to be cleaned. For auto scrubber use, trail mop behind machine to pick up any excess solution. Allow to dry.