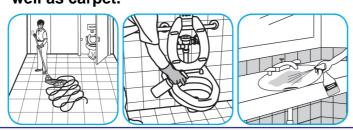

# Use PERdiemTM/MC General Purpose Cleaner with Hydrogen Peroxide to clean hard surfaces as well as carpet.

Fill mop bucket, spray bottle or automatic scrubbing machine from dispenser. Apply to surfaces to be cleaned. For use as a carpet spotter, prespray or extraction cleaner, apply to carpet, agitate and rinse with water. For autoscrubber use, trail mop behind machine to pick up any excess solution. Allow to dry.