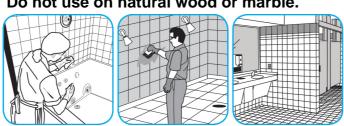

## Use Crew® Bathroom Cleaner and Scale Remover to remove soap scum and hard water deposits. Do not use on natural wood or marble.

Dilute with cold water. Dispense use-solution into trigger spray or flip top bottle as needed. Apply with a damp cloth or directly on surface to be cleaned. Loosen soil with rubbing action. Rinse with cold water.