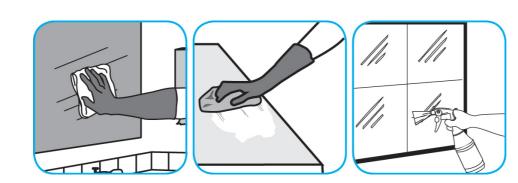

Use Glance® NA Glass and Multi-Purpose Cleaner to clean mirror, chrome and glass surfaces.

Spray onto surface. Wipe with a clean cloth or towel.