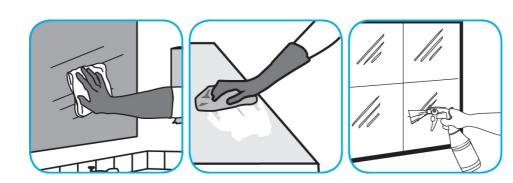

Use Glance® NA Glass and Multi-Purpose Cleaner to clean mirror, chrome and glass surfaces.

Spray onto surface. Wipe with a clean cloth or towel.