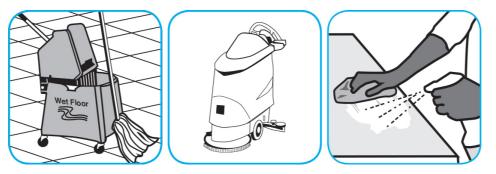

## **Application Procedures**

Use ProminenceTM/MC Heavy Duty Cleaner to remove soil from floors without dulling the appearance of the floor finish.

Dilute with cold water. For daily cleaning, use a spray bottle, mop and bucket or fill auto scrubber and use red pads. For Deep Scrubbing, fill auto scrubber and use green or blue pads. Pick up soil and excess cleaner with a tightly wrung out cleaning mop or cloth.