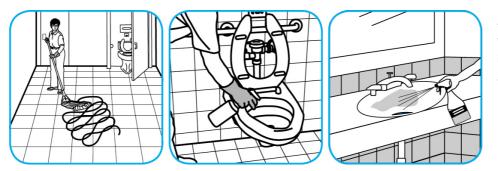

Use Crew® Restroom Floor and Surface SC Non-Acid Disinfectant Cleaner to clean restroom toilets, sinks, floors and walls.

Apply use-solution to hard, nonporous surfaces. Thoroughly wet surface with a cloth, mop, sponge, sprayer or by immersion. Allow to remain wet for 10 minutes. Wipe dry or allow to air dry.

Use Glance® NA Glass and Multi-Purpose Cleaner to clean mirror, chrome and glass surfaces.

Spray onto surface. Wipe with a clean cloth or towel.