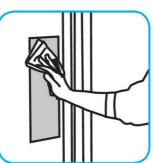

Apply use solution. Let stand for 5 minutes. Wipe or allow to air dry.

Use Glance® NA Glass and Multi-Purpose Cleaner to clean mirror, chrome and glass surfaces.

Spray onto surface. Wipe with a clean cloth or towel.