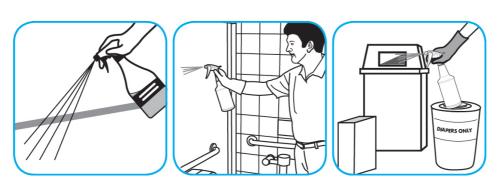

## **Application Procedures**

Use BreakDownTM/MC Odor Eliminator Concentrate to treat malodors on carpet and hard surfaces.

For daily cleaning: use a spray bottle or mop and bucket to apply the use-solution to a surface, let the product dwell for best performance. For deodorizing: spray directly onto floors, urinals, toilets, trash receptacles and other surfaces. For use as a carpet spotter, apply to carpet, agitate and rinse with water. Do not spray into the air or use as an air freshener.