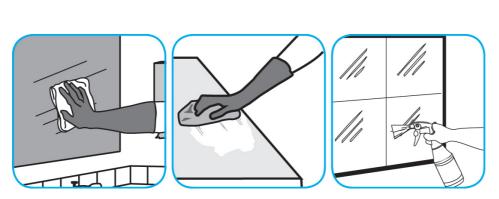

Fill mop bucket, spray bottle or automatic scrubbing machine from dispenser. Apply to surfaces to be cleaned. For auto scrubber use, trail mop behind machine to pick up any excess solution. Allow to dry.

Apply use solution. Let stand for 5 minutes. Wipe or allow to air dry.

Use Glance® NA Glass and Multi-Purpose Cleaner to clean mirror, chrome and glass surfaces.

Spray onto surface. Wipe with a clean cloth or towel.