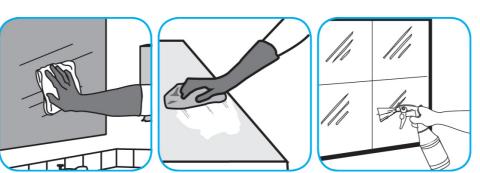

Use Glance® NA Glass and Multi-Purpose Cleaner SC to clean mirror, chrome and glass surfaces.

Spray onto surface. Wipe with a clean cloth or towel.

Use ProminenceTM/MC Heavy Duty Cleaner to remove soil from floors without dulling the appearance of the floor finish.