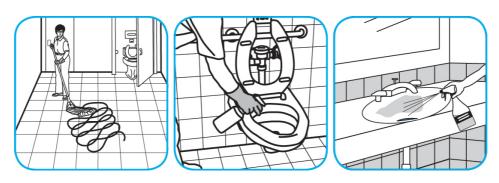

## **Application Procedures**

Use Crew® Restroom Floor and Surface SC Non-Acid Disinfectant Cleaner to clean restroom toilets, sinks, floors and walls.

Apply use-solution to hard, nonporous surfaces. Thoroughly wet surface with a cloth, mop, sponge, sprayer or by immersion. Allow to remain wet for 10 minutes. Wipe dry or allow to air dry.