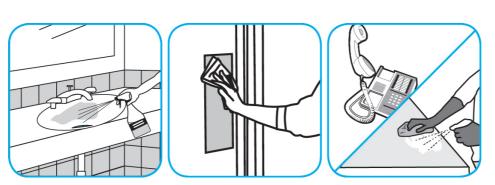

Use Virex® II 256 One-Step Disinfectant Cleaner and Deodorant to clean restroom toilets, sinks, floors and walls.

Apply use-solution to hard, nonporous surfaces. Thoroughly wet surface with a cloth, mop, sponge, sprayer or by immersion. Allow to remain wet for 10 minutes. Wipe dry or allow to air dry.