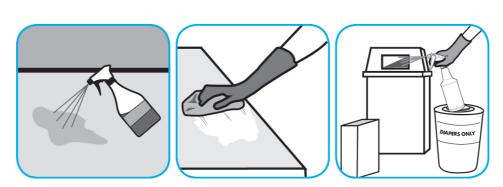

## **Application Procedures**

Use Alpha-HP® Multi-Surface Cleaner to clean hard surfaces and carpet.

Spray onto surface. Wipe with a clean cloth or towel. For Carpet Spotting: Apply to carpet spot, agitate and rinse with water. For Prespray Cleaning: Apply product to area to be cleaned using a pressurized hand held sprayer. Extract thoroughly with water.