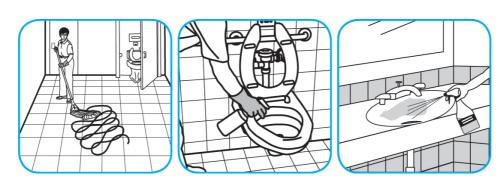

## **Application Procedures**

Use Crew® Restroom Floor and Surface SC Non-Acid Disinfectant Cleaner to clean restroom toilets, sinks, floors and walls.

Apply use-solution to hard, nonporous surfaces. Thoroughly wet surface with a cloth, mop, sponge, sprayer or by immersion. Allow to remain wet for 10 minutes. Wipe dry or allow to air dry.