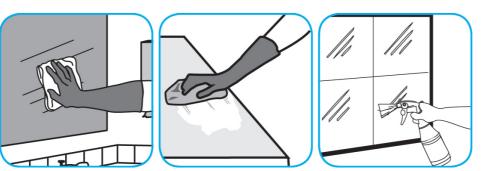

Use Glance® NA Glass and Multi-Purpose Cleaner Non-Ammoniated to clean mirror, chrome and glass surfaces.

Spray onto surface. Wipe with a clean cloth or towel.

Use Revive® Plus SC Maintainer/Rejuvenator daily to clean/maintain floors.