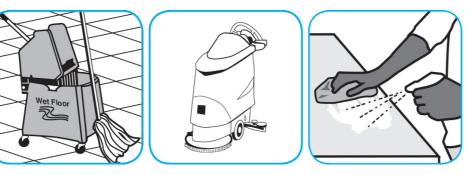

Dilute with cold water. For daily cleaning, use a spray bottle, mop and bucket or fill auto scrubber and use red pads. For Deep Scrubbing, fill auto scrubber and use green or blue pads. Pick up soil and excess cleaner with a tightly wrung out cleaning mop or cloth.