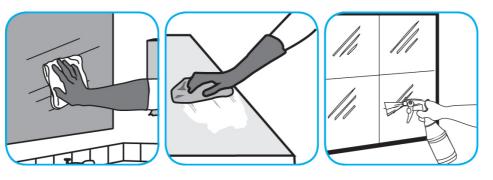

Use Glance® NA Glass and Multi-Purpose Cleaner to clean mirror, chrome and glass surfaces.

Spray onto surface. Wipe with a clean cloth or towel.

Use ProminenceTM/MC Heavy Duty Cleaner to remove soil from floors without dulling the appearance of the floor finish.