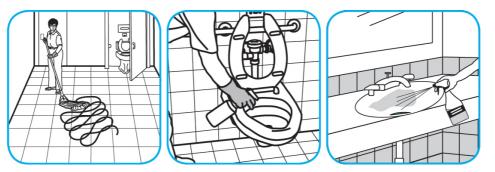

Use Crew® NA SC Non-Acid Bowl and Bathroom Disinfectant Cleaner to clean restroom toilets, sinks, floors and walls.

Apply use-solution to hard, nonporous surfaces. Thoroughly wet surface with a cloth, mop, sponge, sprayer or by immersion. Allow to remain wet for 10 minutes. Wipe dry or allow to air dry.