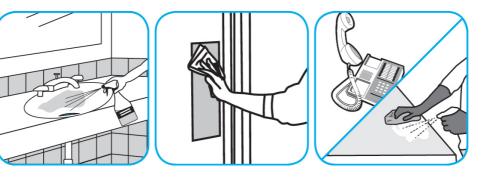

## **Application Procedures**

Use Virex® Plus One-Step Disinfectant Cleaner and Deodorant to clean restroom toilets, sinks, floors and walls.

Apply use-solution to hard, nonporous surfaces. Thoroughly wet surface with a cloth, mop, sponge, sprayer or by immersion. Allow to remain wet for 3 minutes. Wipe dry or allow to air dry.