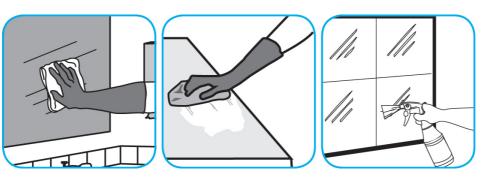

Use Glance® NA Glass and Multi-Purpose Cleaner to clean mirror, chrome and glass surfaces.

Spray onto surface. Wipe with a clean cloth or towel.

Use ProminenceTM/MC Heavy Duty Cleaner to remove soil from floors without dulling the appearance of the floor finish.