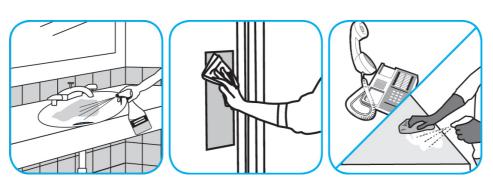

## **Application Procedures**

Use Oxivir® Five 16 Concentrate One Step Disinfectant Cleaner to clean and disinfect hard, non-porous surfaces.

Apply use solution. Let stand for 5 minutes. Wipe or allow to air dry.