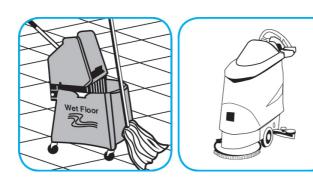

Dilute with cold water. For daily cleaning, use a spray bottle, mop and bucket or fill auto scrubber and use red pads. For Deep Scrubbing, fill auto scrubber and use green or blue pads. Pick up soil and excess cleaner with a tightly wrung out cleaning mop or cloth.