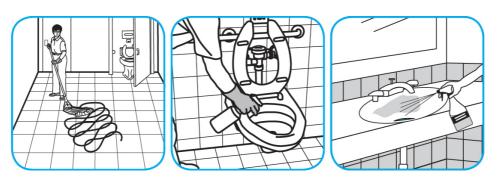

Use Crew® NA SC Non-Acid Bowl and Bathroom Disinfectant Cleaner to clean restroom toilets, sinks, floors and walls.

Apply use-solution to hard, nonporous surfaces. Thoroughly wet surface with a cloth, mop, sponge, sprayer or by immersion. Allow to remain wet for 10 minutes. Wipe dry or allow to air dry.