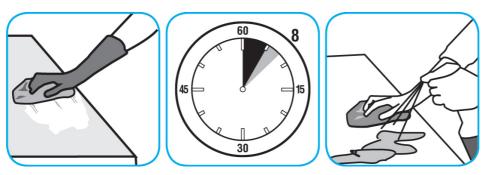

Spray onto hard surface. Allow to penetrate and lift soils. Wipe with a clean cloth. Requires no rinsing. Do not use on glass, aluminum and water-based paint.