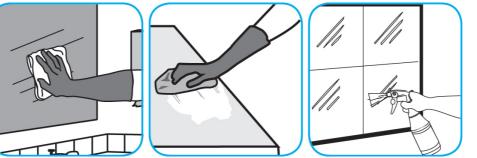

Use Glance® NA Glass and Multi-Purpose Cleaner Non-Ammoniated to clean mirror, chrome and glass surfaces.

Spray onto surface. Wipe with a clean cloth or towel.

Use Spitfire® SC Power Cleaner to clean most heavily soiled, hard surfaces.