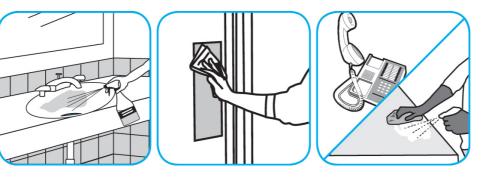

Use Glance® NA Glass and Multi-Purpose Cleaner Non-Ammoniated to clean mirror, chrome and glass surfaces.

Spray onto surface. Wipe with a clean cloth or towel.

Use Spitfire® SC Power Cleaner to clean most heavily soiled, hard surfaces.

Spray onto hard surface. Allow to penetrate and lift soils. Wipe with a clean cloth. Requires no rinsing. Do not use on glass, aluminum and water-based paint.