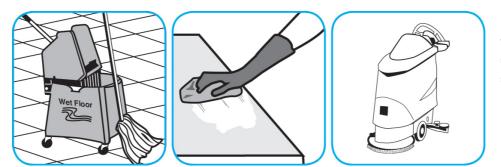

Use Stride® Citrus HC Neutral Cleaner to clean floors and other hard surfaces.

Fill mop bucket, spray bottle or automatic scrubbing machine from dispenser. Apply to surfaces to be cleaned. For auto scrubber use, trail mop behind machine to pick up any excess solution. Allow to dry.