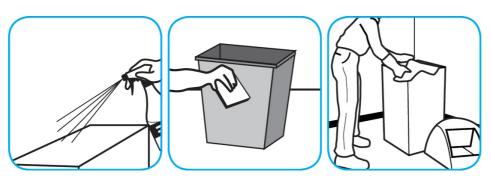

Use Glance® HC Glass and Multi-Surface Cleaner to clean mirrors, chrome and glass surfaces.

Spray onto surface. Wipe with a clean cloth or towel.

Questions: 1-800-558-2332

Always wear personal protective equipment.