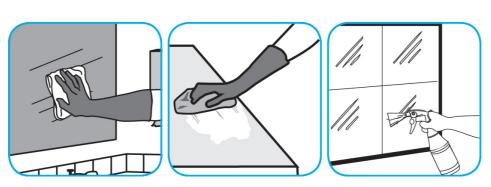

Use Glance® HC Glass and Multi-Surface Cleaner to clean mirrors, chrome and glass surfaces.

Spray onto surface. Wipe with a clean cloth or towel.

Questions: 1-800-558-2332

Always wear personal protective equipment.