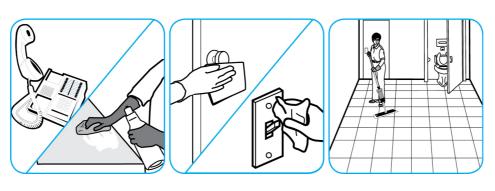

## **Application Procedures**

Use BreakDownTM/MC Odor Eliminator Concentrate to treat malodors on carpet and hard surfaces.

For daily cleaning: use a spray bottle or mop and bucket to apply the use-solution to a surface, let the product dwell for best performance. For deodorizing: spray directly onto floors, urinals, toilets, trash receptacles and other surfaces. For use as a carpet spotter, apply to carpet, agitate and rinse with water. Do not spray into the air or use as an air freshener.