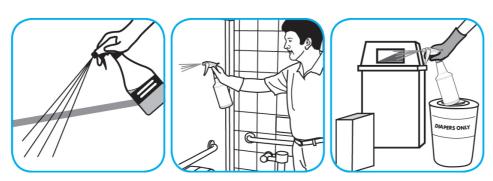

Use Alpha-HP® Multi-Surface Disinfectant Cleaner to clean, disinfect and deodorize in one easy step.

Apply use-solution to hard, nonporous surfaces. Thoroughly wet surface with a cloth, mop, sponge, sprayer or by immersion. Allow to remain wet. Wipe dry or allow to air dry. See product label for complete directions.