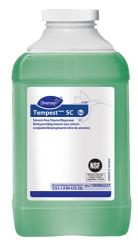

Use TempestTM/MC Solvent-Free Cleaner/Degreaser to clean most heavily soiled, hard surfaces.

Apply onto hard surface using spray bottle, mop/bucket or auto-scrubber. Allow to penetrate and lift soils. Pick up solution with clean cloth, mop, or auto-scrubber. Requires no rinsing.