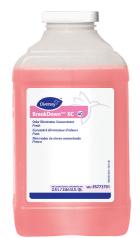

## **Application Procedures**

Use BreakDownTM/MC Odor Eliminator Concentrate to treat malodors on carpet and hard surfaces.

For daily cleaning: use a spray bottle or mop and bucket to apply the use-solution to a surface, let the product dwell for best performance. For deodorizing: spray directly onto floors, urinals, toilets, trash receptacles and other surfaces. For use as a carpet spotter, apply to carpet, agitate and rinse with water. Do not spray into the air or use as an air freshener.