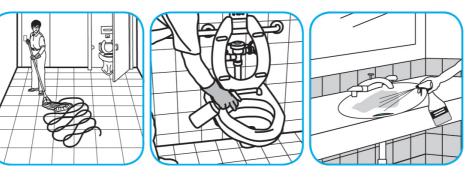

Use Morning Mist® Neutral Disinfectant Cleaner to clean restroom toilets, sinks, floors and walls.

Apply use-solution to hard, nonporous surfaces. Thoroughly wet surface with a cloth, mop, sponge, sprayer or by immersion. Allow to remain wet for 10 minutes. Wipe dry or allow to air dry.