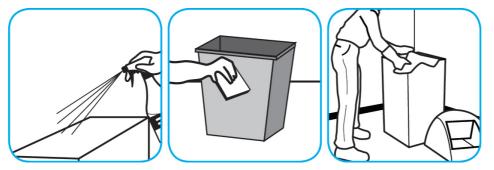

Use SpeedballTM/MC 2000 Heavy-Duty Spray Cleaner Concentrate to clean hard surfaces but not glass, aluminum, or water based paint.

Spray product on hard surfaces to be cleaned. Allow cleaner to penetrate and lift soils. Wipe with a clean cloth. Requires no rinsing.