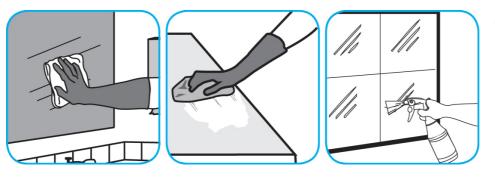

## **J-Fill® Application Procedures**

Use Glance® NA Glass and Multi-Purpose Cleaner Non-Ammoniated to clean mirror, chrome and glass surfaces.

Spray onto surface. Wipe with a clean cloth or towel.

Use Stride® Citrus HC Neutral Cleaner to clean floors and other hard surfaces.