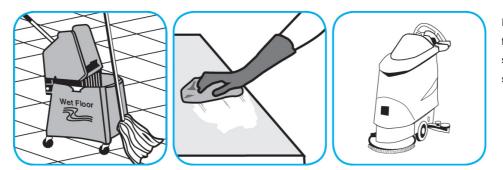

Fill mop bucket, spray bottle or automatic scrubbing machine from dispenser. Apply to surfaces to be cleaned. For auto scrubber use, trail mop behind machine to pick up any excess solution. Allow to dry.