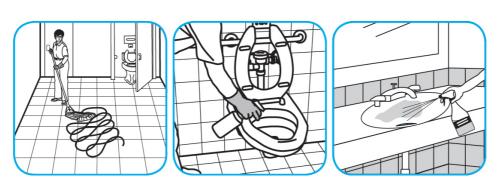

## **Application Procedures**

Use ProminenceTM/MC Heavy Duty Cleaner to remove soil from floors without dulling the appearance of the floor finish.

Dilute with cold water. For daily cleaning, use a spray bottle, mop and bucket or fill auto scrubber and use red pads. For Deep Scrubbing, fill auto scrubber and use green or blue pads. Pick up soil and excess cleaner with a tightly wrung out cleaning mop or cloth.

Use Virex® II 256 One-Step Disinfectant Cleaner and Deodorant to clean restroom toilets, sinks, floors and walls.

Apply use-solution to hard, nonporous surfaces. Thoroughly wet surface with a cloth, mop, sponge, sprayer or by immersion. Allow to remain wet for 10 minutes. Wipe dry or allow to air dry.

Use Glance® NA Glass and Multi-Purpose Cleaner to clean mirror, chrome and glass surfaces.

Spray onto surface. Wipe with a clean cloth or towel.

Use Crew® Restroom Floor and Surface SC Non-Acid Disinfectant Cleaner to clean restroom toilets, sinks, floors and walls.

Apply use-solution to hard, nonporous surfaces. Thoroughly wet surface with a cloth, mop, sponge, sprayer or by immersion. Allow to remain wet for 10 minutes. Wipe dry or allow to air dry.

Questions: 1-800-558-2332