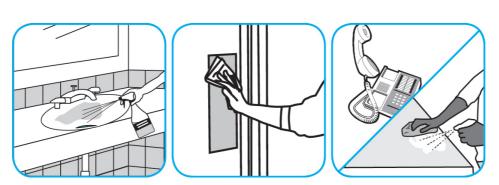

Use Virex® II 256 One-Step Disinfectant Cleaner and Deodorant to clean restroom toilets, sinks, floors and walls.

Apply use-solution to hard, nonporous surfaces. Thoroughly wet surface with a cloth, mop, sponge, sprayer or by immersion. Allow to remain wet for 10 minutes. Wipe dry or allow to air dry.