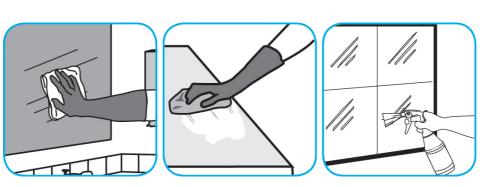

Use Glance® NA Glass and Multi-Purpose Cleaner to clean mirror, chrome and glass surfaces.

Spray onto surface. Wipe with a clean cloth or towel.

Use Crew® Restroom Floor and Surface SC Non-Acid Disinfectant Cleaner to clean restroom toilets, sinks, floors and walls.